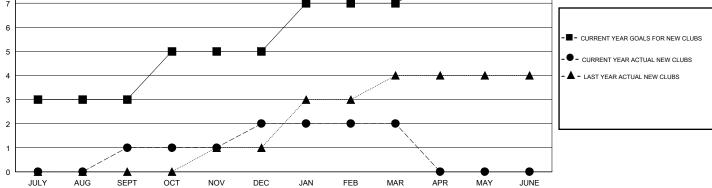

## MONTHLY MEMBERSHIP PROGRESS REPORT

District 317 D

Results as of: 3/31/2020

| GMT:          |               | L             | OCATION INDIA     |                       |                           |                         | GMT CA                                             |  |
|---------------|---------------|---------------|-------------------|-----------------------|---------------------------|-------------------------|----------------------------------------------------|--|
|               | Club          | 98            |                   |                       |                           |                         |                                                    |  |
|               | RESULTS FOR   | R 2019-2020   |                   | RESULTS FOR 2019-2020 |                           |                         |                                                    |  |
| QUARTER       | NEW CLUB GOAL | NEW CLUBS     | DROPPED CLUBS     | QUARTER               | MEMBER GROWTH NET<br>GOAL | MEMBER GROWTH<br>ACTUAL | DROPPED<br>MEMBERS ACTUAL<br>(including transfers) |  |
| JULY/AUG/SEPT | 3             | 1             | 1                 | JULY/AUG/SEPT         | 150                       | 149                     | 125                                                |  |
| OCT/NOV/DEC   | 2             | 1             | 0                 | OCT/NOV/DEC           | 175                       | 78                      | 89                                                 |  |
| JAN/FEB/MAR   | 2             | 0             | 0                 | JAN/FEB/MAR           | 200                       | 126                     | 30                                                 |  |
| APR/MAY/JUNE  | 1             | 0             | 0                 | APR/MAY/JUNE          | 200                       | 0                       | 0                                                  |  |
| 8             | G             | OALS AND ACTU | JAL NEW CLUBS CUN |                       |                           |                         |                                                    |  |
| 6             |               |               |                   |                       |                           | - CURRENT YEAR GOALS F  |                                                    |  |