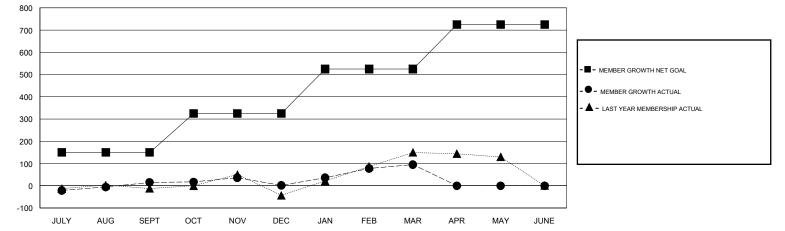

## MONTHLY MEMBERSHIP PROGRESS REPORT

District 317 D

Results as of: 3/31/2020

| GMT:          |               | L             | OCATION INDIA     |                       |                           |                         | GMT CA                                             |  |
|---------------|---------------|---------------|-------------------|-----------------------|---------------------------|-------------------------|----------------------------------------------------|--|
|               | Club          | 98            |                   |                       |                           |                         |                                                    |  |
|               | RESULTS FOR   | R 2019-2020   |                   | RESULTS FOR 2019-2020 |                           |                         |                                                    |  |
| QUARTER       | NEW CLUB GOAL | NEW CLUBS     | DROPPED CLUBS     | QUARTER               | MEMBER GROWTH NET<br>GOAL | MEMBER GROWTH<br>ACTUAL | DROPPED<br>MEMBERS ACTUAL<br>(including transfers) |  |
| JULY/AUG/SEPT | 3             | 1             | 1                 | JULY/AUG/SEPT         | 150                       | 149                     | 125                                                |  |
| OCT/NOV/DEC   | 2             | 1             | 0                 | OCT/NOV/DEC           | 175                       | 78                      | 89                                                 |  |
| JAN/FEB/MAR   | 2             | 0             | 0                 | JAN/FEB/MAR           | 200                       | 126                     | 30                                                 |  |
| APR/MAY/JUNE  | 1             | 0             | 0                 | APR/MAY/JUNE          | 200                       | 0                       | 0                                                  |  |
| 8             | G             | OALS AND ACTU | JAL NEW CLUBS CUN |                       |                           |                         |                                                    |  |
| 6             |               |               |                   |                       |                           | - CURRENT YEAR GOALS F  |                                                    |  |